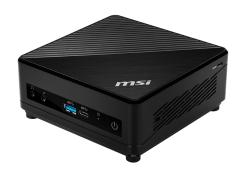

**Small Size** 

Hand Palm-sized PC but still provides all the elements of a desktop-worthy PC.

**Low Noise** 

With an excellent thermal design and low noise fan, resulting in a low noise level as quiet as a forest.

**VESA Mountable** 

VESA mountable design makes the PC completely invisible on your desk.

USB 3.2 Type C

Get all the performance benefits from USB 3.2 combined with the convenience of the reversible USB Type-C connector.