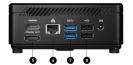

# CONNECTIONS

- 1. 1x Headphone-out
- 2. 1x Mic-in
- 3. 1x USB 3.2 Gen 1 Type A
- 4. 1x USB 3.2 Gen 1 Type C
- 5. 1x DP (1.2) / 1x HDMI (1.4)
- 6. 1x RJ45
- 7. 2x USB 3.2 Gen 1 Type A
- 8. 2x USB 2.0