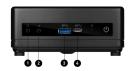

# CONNECTIONS

- 1. 1x Headphone-out
- 2. 1x Mic-in
- 3. 1x USB 3.2 Gen 1 Type A
- 4. 1x USB 3.2 Gen 1 Type C
- 5. 1x DP (1.2) / 1x HDMI (1.4)
- 6. 1x RJ45
- 7. 2x USB 3.2 Gen 1 Type A
- 8. 2x USB 2.0